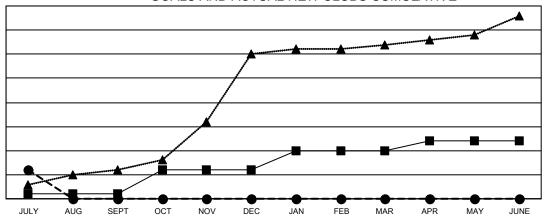

## GOALS AND ACTUAL NEW CLUBS CUMULATIVE

-■- CURRENT YEAR GOALS FOR NEW CLUBS

- CURRENT YEAR ACTUAL NEW CLUBS

- ▲ - LAST YEAR ACTUAL NEW CLUBS