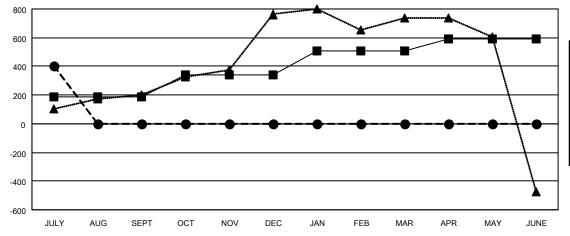

## GOALS AND ACTUAL MEMBERS CUMULATIVE

| - | MEMBER | <b>GROWTH</b> | NET | GOAL |
|---|--------|---------------|-----|------|
|   |        |               |     |      |

MEMBER GROWTH ACTUAL

▲ - LAST YEAR MEMBERSHIP ACTUAL